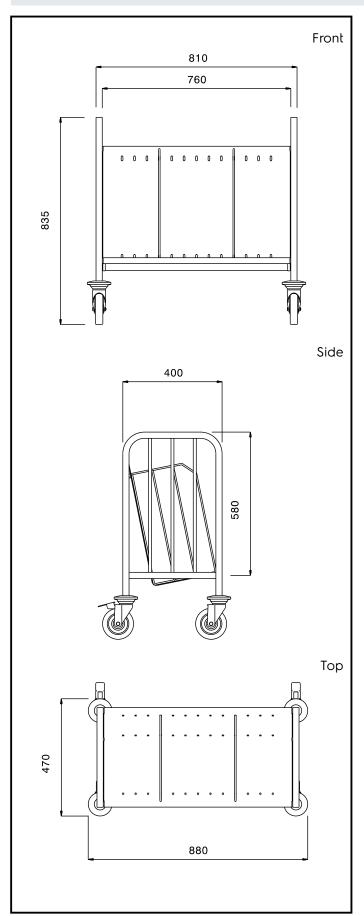

# **Key Information:**

External dimensions, Width:

361286 (PTR150)880 mmExternal dimensions, Depth:470 mmExternal dimensions, Height:835 mmWheel material:Zinc platedWheel diameter:Ø 125Net weight:15 kg

Service Trolleys 1 Side Trolley for 150 plates - height 835 mm